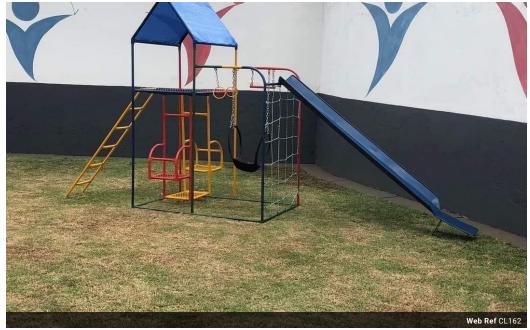

## Turnkey Preschool Business with Flat - Furniture included & Ready to Operate in Boksburg!

Exceptional Preschool Investment with Flat – Boksburg

Ready-to-Run Preschool Business + Private Flatlet!

This well-established preschool property in Boksburg offers an exciting opportunity for savvy investors or entrepreneurs in the early childhood education sector. Fully furnished and licensed to operate with up to 30 children, this vibrant, turnkey business is packed with potential and charm.

Business Highlights:

Approved zoning with council consent for preschool use

Established brand name "Elite Kids" with visible road signage

Fully furnished: Includes jungle gyms, toys, tables, chairs, TVs, appliances & more