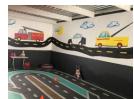

## Turnkey Preschool Business with Flat - Furniture included & Ready to Operate in Boksburg!

Exceptional Preschool Investment with Flat – Boksburg

Ready-to-Run Preschool Business + Private Flatlet!

This well-established preschool property in Boksburg offers an exciting opportunity for savvy investors or entrepreneurs in the early childhood education sector. Fully furnished and licensed to operate with up to 30 children, this vibrant, turnkey business is packed with potential and charm.

Bright, engaging learning spaces designed for young minds

Yes

Zoning Commercial

Interior Power 3 Phase **Sizes** Floor Size Land Size

170m² 563m²