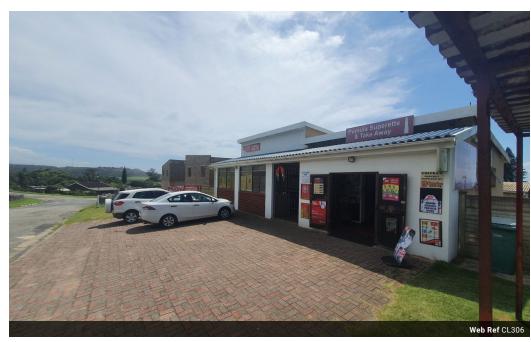

## Take-Away Superette and Liquor Store for Sale in the South Coast

Well known established Take Away Superette and Liqour Store for sale!

Excellent located in a residential area, just south of Hibberdene, with only Woodgrange and Umzumbe in between. (roughly 20 kilometres north of Port Shepstone)

Zoning Commercial

Sizes

Floor Size 400m² Land Size 457m²