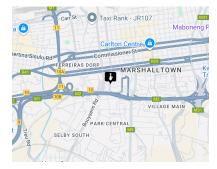

Anderson Place is ideally located in the secure business district of Marshalltown. The building is easily accessed from both the M1 and M2 highways and is situated along the Gautrain bus route, the Rea Vaya and other public transport routes. The property is across the road from the Reef Hotel and a five-minute walk from Gandhi Square and SARS.