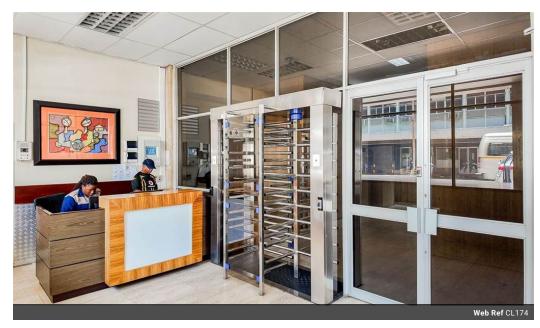

## OFFICE SPACE TO RENT IN JOHANNESBURG

Secure, well-located space in Anderson Place available immediately!

Whether you are a dynamic entrepreneur, young professional or a large company that requires the office to be designed around your specifications, we have a team that can assist to find your perfect fit.

Anderson Place is ideally located in the secure business district of Marshalltown. The building is easily accessed from both the M1 and M2 highways and is situated along the Gautrain bus route, the Rea Vaya and other public transport routes. The property is across the road from the Reef Hotel and a five-minute walk from Gandhi Square and SARS.

This prime stand-alone commercial building is available immediately and offers 24-hour security, access control, air-conditioning

Zoning Commercial

Sizes

Floor Size 50m<sup>2</sup>