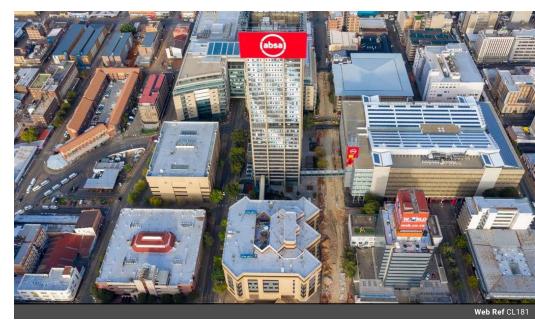

## APARTMENT TO RENT IN JOHANNESBURG

TOWERS MAIN - LIVE HIGH ABOVE THE CITY Live large in the heart of the ABSA precinct from just R3,699pm.

1 Bed Studio Sfrom R 3,650

1 Bed Studio Mfrom R 3,999

1 Bed Studio Lfrom R 4,450

50% off 1st month rent + 50% OFF Deposit\*

\_\_\_\_\_

ABSA TOWERS MAIN BUILDING FEATURES:

Stylish finishes

Breath-taking views of the Johanneshurg skyline

Zoning Commercial

Sizes

Floor Size 43m<sup>2</sup>