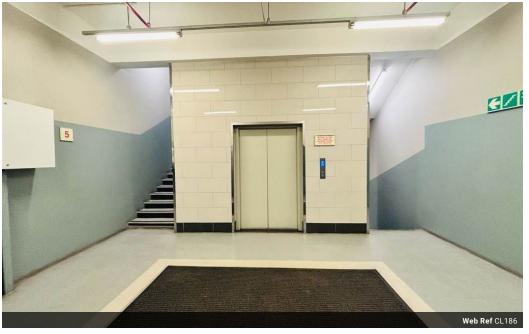

The space features neat tiling, standard lighting, and a built-in basinperfect for immediate use. Situated within a multi-storey building with elevator access, it offers both convenience and ease of movement for clients and staff alike.