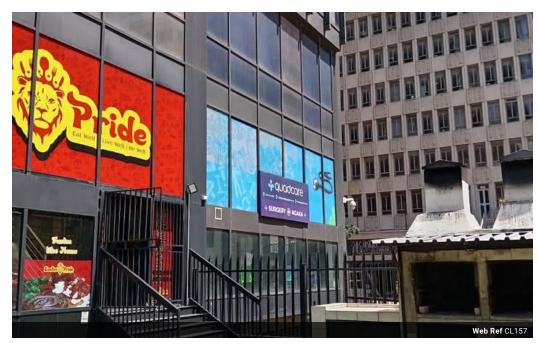

## 160m² Retail To Let in Johannesburg Central

R106 per m<sup>2</sup>

Gross Monthly Rental R17,000 Excl. VAT

## SHOP SPACE TO RENT IN JOHANNESBURG CBDJGHANDI SQUARE

Fox and Von Brandis Gandhi Square Precinct
Marshalltown
R17 000 exc Vat and utilities
160m² Ground and upper floor
Outside Sitting Area with built in braai stands
Conveniently Located btwn Carlton Center & Gandhi Square
Sorrounded by residential Appartments and Commercial and Gvt departments
The place contains Kitchens ,built-in braai stands ,extraxtor fans already installed
THE FURNITURE ON THE PICTURES IS NOT INCLUDED