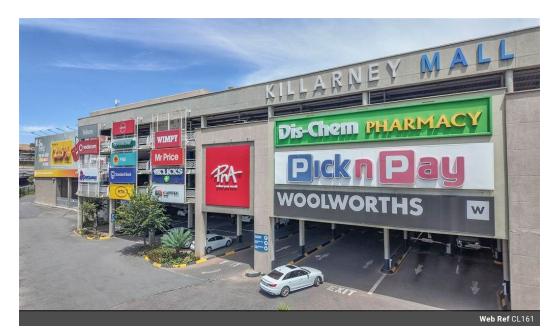

## 250m² Office To Let in Killarney

R100 per m<sup>2</sup>

Gross Monthly Rental R25,000 Excl. VAT

## OFFICE SPACES TO RENT IN KILLARNEY

A wide range of office space available, competitively priced from R100 m. Apply now!

Whether you are a dynamic entrepreneur, young professional or a large company that requires the office to be designed around your specifications, we have a team that can assist to find your perfect fit.

The Killarney Mall Office Towers is conveniently accessed off the M1 highway and perfectly located near Rosebank, Sandton and Joburg CBD. This prime location offers 24-hour security, access control, air-conditioning and ample undercover parking within Killarney Mall, for tenants and visitors alike. The property is powered by a generator, so tenants can run their businesses interruption-free. Cleaning of the communal areas within the 3-story towers is included. The Killarney Mall Office Towers offer