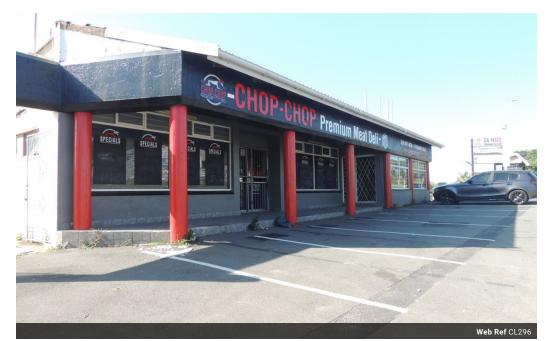

## 200m² Retail To Let in St Michaels On Sea

R70 per m<sup>2</sup>

Gross Monthly Rental R12,000 Excl. VAT

## Commercial Unit To Let on the main road in St Michaels on Sea

If you are looking for a great location for your next business, shop, coffee shop, or whatever your need would be, then this unit is in a perfect location with lots of drive-by potential clients. The unit is spacious, and your imagination is the key to turn this into a lucrative business.

200m²

522m<sup>2</sup>

The unit has a small kitchen, a private bathroom area, and enough parking space outside.

Zoning Commercial

Exterior

Open Parking Bays

Floor Size Land Size