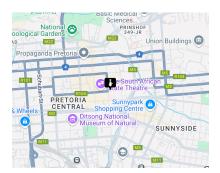

## OFFICE SPACE TO RENT IN PRETORIA CBD

PTA central office to Let!

Office, measuring approximately 33sqm up for grabs!

Located in the heart of Pretoria CBD, thus offering great exposure to the public!

All-inclusive costs office, available immediately.

A highly convenient location with a shopping mall across, Taxis, Gautrain busses, Tshwane buses, Rea Via buses and shuttles running along Pretorius street thus offering convenience for both employees and clients. suitable for a beginner enterpreneur.