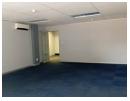

## Modern Office Space for Rent in Prime Office Park

Looking for a professional and flexible office space in a vibrant office park? This spacious (303sqm) well-maintained office suite is available for rent, offering a mix of expansive open areas and private offices that can accommodate businesses of all sizes. The layout is flexible, allowing you to configure the space according to your team's needs, making it ideal for companies seeking both collaboration and privacy. The office features a, open spaces and large windows that allow natural light to flow through, creating a welcoming and productive environment. Located in a prime area, the office is situated in a well-established office park, including ample parking, and easy access to major roads.

Additionally, there is plenty of parking for employees and visitors, making access to the office convenient. The building offers

Zoning Commercial

Sizes

Floor Size 303m²