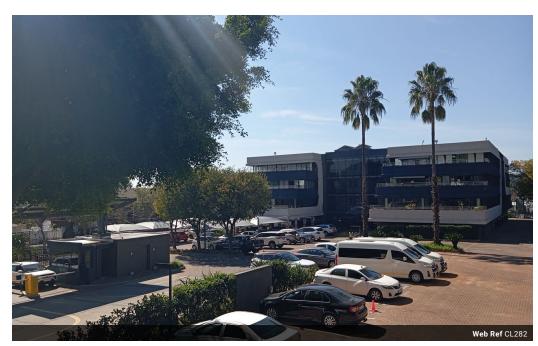

## Modern Office Space for Rent in Prime Office Park

Looking for a professional and flexible office space in a vibrant office park? This spacious (303sqm) well-maintained office suite is available for rent, offering a mix of expansive open areas and private offices that can accommodate businesses of all sizes. The layout is flexible, allowing you to configure the space according to your team's needs, making it ideal for companies seeking both collaboration and privacy. The office features a, open spaces and large windows that allow natural light to flow through, creating a welcoming and productive environment. Located in a prime area, the office is situated in a well-established office park, including ample parking, and easy access to major roads.

Additionally, there is plenty of parking for employees and visitors, making access to the office convenient. The building offers

Zoning Commercial

Sizes

Floor Size 303m²