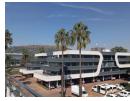

## Modern Office Space for Rent in Prime Office Park

Looking for a professional and flexible office space in a vibrant office park? This spacious (303sqm) well-maintained office suite is available for rent, offering a mix of expansive open areas and private offices that can accommodate businesses of all sizes. The layout is flexible, allowing you to configure the space according to your team's needs, making it ideal for companies seeking both collaboration and privacy. The office features a, open spaces and large windows that allow natural light to flow through, creating a welcoming and productive environment. Located in a prime area, the office is situated in a well-established office park, including ample parking, and easy access to major roads.

Additionally, there is plenty of parking for employees and visitors, making access to the office convenient. The building offers

Zoning Commercial

Sizes

Floor Size 303m²