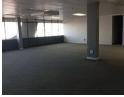

## Modern Office Space for Rent in Prime Office Park

Looking for a professional and flexible office space in a vibrant office park? This spacious (164 sqm) well-maintained office suite is available for rent, offering a mix of expansive open areas and private offices that can accommodate businesses of all sizes. The layout is flexible, allowing you to configure the space according to your team's needs, making it ideal for companies seeking both collaboration and privacy. The office features a, open spaces and large windows that allow natural light to flow through, creating a welcoming and productive environment. Located in a prime area, the office is situated in a well-established office park, including ample parking, and easy access to major roads.