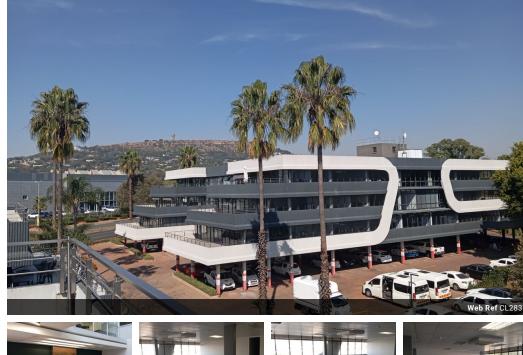

Gwen Maddison 0723018829 gwen@mandated.co.za

Contact Mandated Property Group

010 1094750

IIII Thornhill Office Park, Building 10 84 Bekker Rd, Vorna Valley Midrand, Gauteng, 1686

R109 per m²

Gross Monthly Rental R17,876 Excl. VAT

## Modern Office Space for Rent in Prime Office Park

Looking for a professional and flexible office space in a vibrant office park? This spacious (164 sqm) well-maintained office suite is available for rent, offering a mix of expansive open areas and private offices that can accommodate businesses of all sizes. The layout is flexible, allowing you to configure the space according to your team's needs, making it ideal for companies seeking both collaboration and privacy. The office features a, open spaces and large windows that allow natural light to flow through, creating a welcoming and productive environment. Located in a prime area, the office is situated in a well-established office park, including ample parking, and easy access to major roads.

Additionally, there is plenty of parking for employees and visitors, making access to the office convenient. The building offers

Zoning Commercial

Sizes

Floor Size 164m<sup>2</sup>