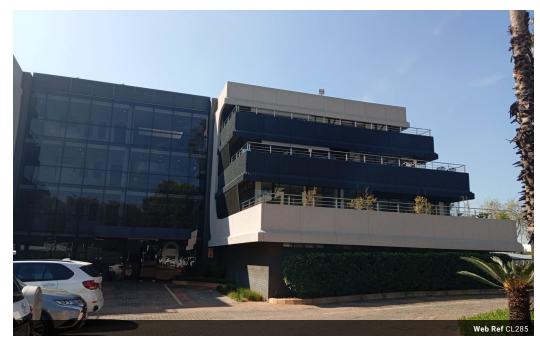

## 88m² Office To Let in Cresta

R109 per m<sup>2</sup>

Gross Monthly Rental R9,592 Excl. VAT

## Modern Office Space for Rent in Prime Office Park

Looking for a professional and flexible office space in a vibrant office park? This spacious (88) sqm) well-maintained office suite is available for rent, offering a mix of expansive open areas and private offices that can accommodate businesses of all sizes. The layout is flexible, allowing you to configure the space according to your team's needs, making it ideal for companies seeking both collaboration and privacy. The office features a, open spaces and large windows that allow natural light to flow through, creating a welcoming and productive environment. Located in a prime area, the office is situated in a well-established office park, including ample parking, and easy access to major roads.