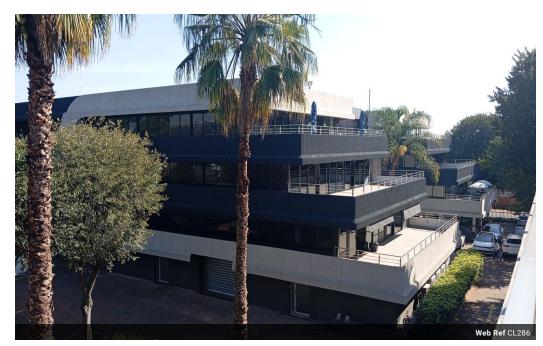

## Modern Office Space for Rent in Prime Office Park

Looking for a professional and flexible office space in a vibrant office park? This spacious (65) sqm) well-maintained office suite is available for rent, offering a mix of expansive open areas and private offices that can accommodate businesses of all sizes. The layout is flexible, allowing you to configure the space according to your team's needs, making it ideal for companies seeking both collaboration and privacy. The office features a, open spaces and large windows that allow natural light to flow through, creating a welcoming and productive environment. Located in a prime area, the office is situated in a well-established office park, including ample parking, and easy access to major roads.

Additionally, there is plenty of parking for employees and visitors, making access to the office convenient. The building offers

Zoning Commercial

Sizes

Floor Size 65m<sup>2</sup>