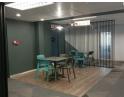

## Modern Office Space for Rent in Prime Office Park

Looking for a professional and flexible office space in a vibrant office park? This spacious (98) sqm) well-maintained office suite is available for rent, offering a mix of expansive open areas and private offices that can accommodate businesses of all sizes. The layout is flexible, allowing you to configure the space according to your team's needs, making it ideal for companies seeking both collaboration and privacy. The office features a, open spaces and large windows that allow natural light to flow through, creating a welcoming and productive environment. Located in a prime area, the office is situated in a well-established office park, including ample parking, and easy access to major roads.