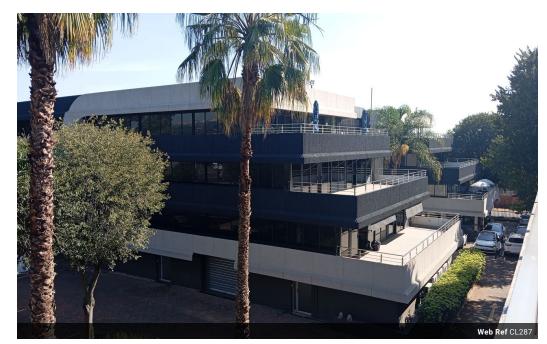

## Modern Office Space for Rent in Prime Office Park

Looking for a professional and flexible office space in a vibrant office park? This spacious (98) sqm) well-maintained office suite is available for rent, offering a mix of expansive open areas and private offices that can accommodate businesses of all sizes. The layout is flexible, allowing you to configure the space according to your team's needs, making it ideal for companies seeking both collaboration and privacy. The office features a, open spaces and large windows that allow natural light to flow through, creating a welcoming and productive environment. Located in a prime area, the office is situated in a well-established office park, including ample parking, and easy access to major roads.