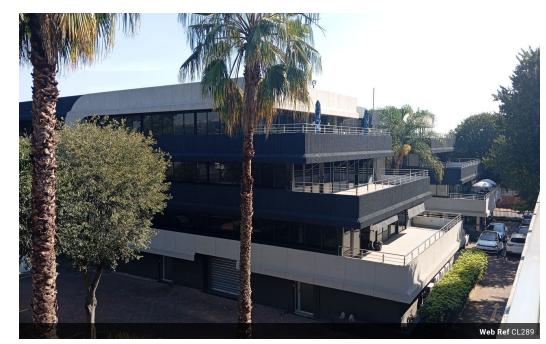

## 141m<sup>2</sup> Office To Let in Cresta

R109 per m<sup>2</sup>

Gross Monthly Rental R15,369 Excl. VAT

## Modern Office Space for Rent in Prime Office Park

Looking for a professional and flexible office space in a vibrant office park? This spacious (141) sqm) well-maintained office suite is available for rent, offering a mix of expansive open areas and private offices that can accommodate businesses of all sizes. The layout is flexible, allowing you to configure the space according to your team's needs, making it ideal for companies seeking both collaboration and privacy. The office features a, open spaces and large windows that allow natural light to flow through, creating a welcoming and productive environment. Located in a prime area, the office is situated in a well-established office park, including ample parking, and easy access to major roads.