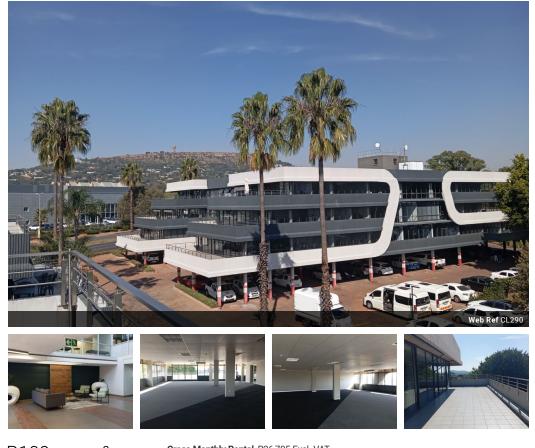

## Modern Office Space for Rent in Prime Office Park

Looking for a professional and flexible office space in a vibrant office park? This spacious (245) sqm) well-maintained office suite is available for rent, offering a mix of expansive open areas and private offices that can accommodate businesses of all sizes. The layout is flexible, allowing you to configure the space according to your team's needs, making it ideal for companies seeking both collaboration and privacy. The office features a, open spaces and large windows that allow natural light to flow through, creating a welcoming and productive environment. Located in a prime area, the office is situated in a well-established office park, including ample parking, and easy access to major roads.

Zoning Commercial

**Sizes** Floor Size

245m<sup>2</sup>