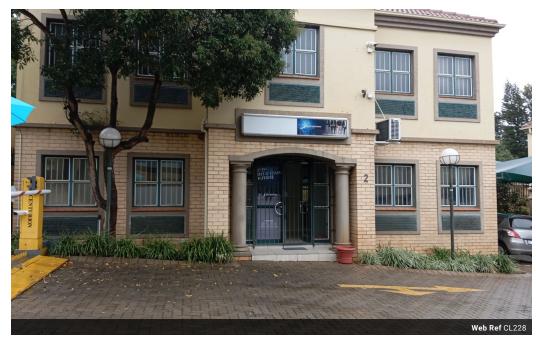

## 116m<sup>2</sup> Office To Let in Ferndale

R82 per m<sup>2</sup>

Gross Monthly Rental R9,512 Excl. VAT

Monthly Rates R1,789.2 Excl. VAT

## Commercial Office Space Available for Lease

Discover a premium office space designed to inspire productivity and foster collaboration. This 116 sqm property in the heart of Ferndale offers a tranquil yet professional environment perfect for your growing business. The office features separate spaces, ideal for focused work and client meetings, as well as a designated area to welcome visitors and clients with ease.

Ferndale isn't just a location-it's a thriving business community. Surround yourself with other successful enterprises and benefit

Building Name 2 Zoning Commercial

 Interior
 Exterior
 Sizes

 Air Conditioning
 Yes
 Security
 Yes
 Floor Size
 116m²