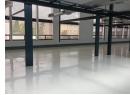

## 412m<sup>2</sup> Office To Let in Ferndale

R82 per m<sup>2</sup>

Gross Monthly Rental R33,784 Excl. VAT

Monthly Rates R1,907.6 Excl. VAT

Sizes

Floor Size 412m<sup>2</sup>