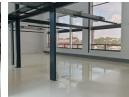

## 412m<sup>2</sup> Office To Let in Ferndale

R82 per m<sup>2</sup>

Gross Monthly Rental R33,784 Excl. VAT

Monthly Rates R1,907.6 Excl. VAT

Sizes

Floor Size 412m<sup>2</sup>