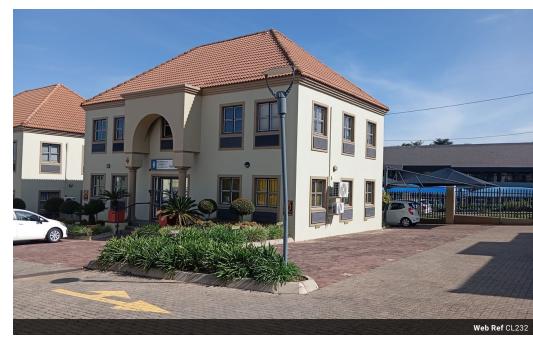

## 277m<sup>2</sup> Office To Let in Ferndale

R84 per m<sup>2</sup>

Gross Monthly Rental R23,331 Excl. VAT Mon

Monthly Rates R4,954.9 Excl. VAT

## Space for Rent in Office Park

Looking for a professional and flexible office space in a vibrant office park? This spacious office suite is available for rent, offering a mix of expansive open areas and private offices that can accommodate businesses of all sizes. The layout is flexible, allowing you to configure the space according to your team's needs, making it ideal for companies seeking both collaboration and privacy. The office features open spaces and large windows that allow natural light to flow through, creating a welcoming and productive environment. Located in a prime area, the office is situated in a well-established office park with excellent amenities, including ample parking, and easy access to major roads.

Building Name

**Zoning** Commercial

Sizes

Floor Size 277m<sup>2</sup>