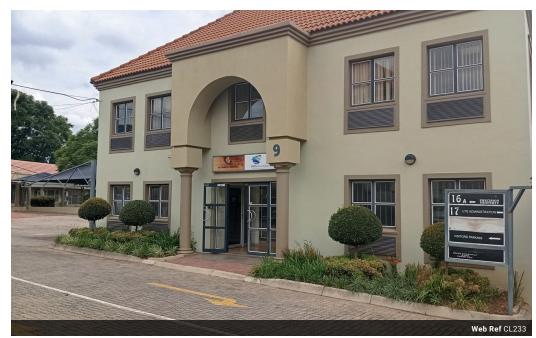

## 125m<sup>2</sup> Office To Let in Ferndale

R82 per m<sup>2</sup>

Gross Monthly Rental R10,285 Excl. VAT

Monthly Rates R1,693.3 Excl. VAT

## Office Space for Rent

Looking for a professional and flexible office space in a vibrant office park? This spacious (125.43sqm) well-maintained office suite is available for rent, offering a mix of expansive open areas and private offices that can accommodate businesses of all sizes. The layout is flexible, allowing you to configure the space according to your team's needs, making it ideal for companies seeking both collaboration and privacy. The office features a, open spaces and large windows that allow natural light to flow through, creating a welcoming and productive environment. Located in a prime area, the office is situated in a well-established office park, including ample parking, and easy access to major roads.

**Building Name** Zoning

Commercial

Sizes

125m<sup>2</sup> Floor Size