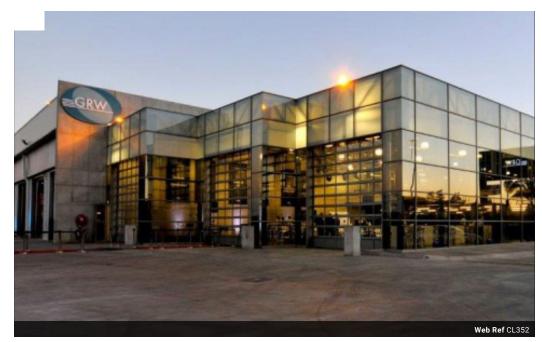

## Premium Industrial Investment Opportunity Witfield, Jet Park

Strategically positioned in the heart of Boksburg's industrial corridor, \*\*GRW Jet Park\*\* presents a rare opportunity to acquire a high-income generating industrial asset with an established tenant in place. Located just 9 km from OR Tambo International Airport, and accessible via the N12 and M44, this property sits within a vibrant logistics and industrial hub surrounded by notable neighbours like Atlas Copco, Volvo Trucks, FedEx Express, and Glo Industries.

Property Features
Erf Size: 29,272 m² (two consolidated erven)
Gross Building Area: ±6,681 m²
Zoning: Industrial – Warehouse & Office
Address: Erf 719 & Rem Ext of Ptn 348, 38 Denne Road, Witfield Ext. 35

Improvements & Facilities Warehouse with multiple roller shutter doors & gantry crane Admin Offices: 1,590  $\rm m^2$  Showroom: 432  $\rm m^2$ 

**Zoning** Industrial

Sizes

Floor Size 6,618m² Land Size 29,272m²