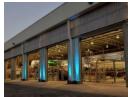

## Premium Industrial Investment Opportunity Witfield, Jet Park

Strategically positioned in the heart of Boksburg's industrial corridor, \*\*GRW Jet Park\*\* presents a rare opportunity to acquire a high-income generating industrial asset with an established tenant in place. Located just 9 km from OR Tambo International Airport, and accessible via the N12 and M44, this property sits within a vibrant logistics and industrial hub surrounded by notable neighbours like Atlas Copco, Volvo Trucks, FedEx Express, and Glo Industries.

Improvements & Facilities Warehouse with multiple roller shutter doors & gantry crane Admin Offices: 1,590  $\rm m^2$  Showroom: 432  $\rm m^2$ 

**Zoning** Industrial

Sizes

Floor Size 6,618m² Land Size 29,272m²