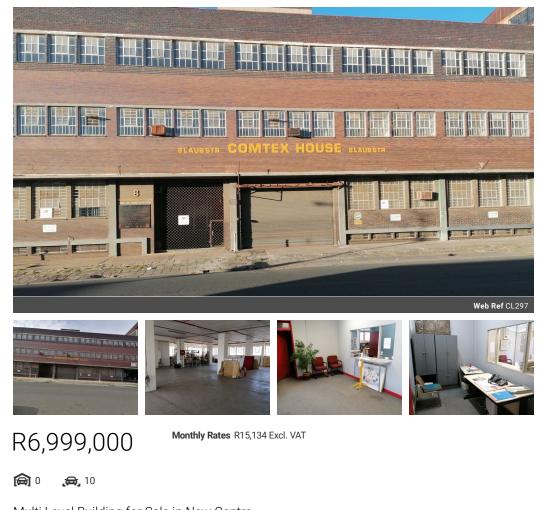

## Multi Level Building for Sale in New Centre

Yes

This Multi Level building is ideally situated close to a main artillery road - Eloff Street. The building which works well as a Distribution point has access through roller shutter / from the front of the Building. The building / warehouse is over 5 levels, including the Basement level. 3 mechanical functioning conveyors works to take products through a system to the different levels.

Building Name Zoning

Interior Power 3 Phase Industrial Exterior Security

Comtex House

Security Yes Open Parking Bays 10 **Sizes** Floor Size Land Size

5,100m² 1,830m²