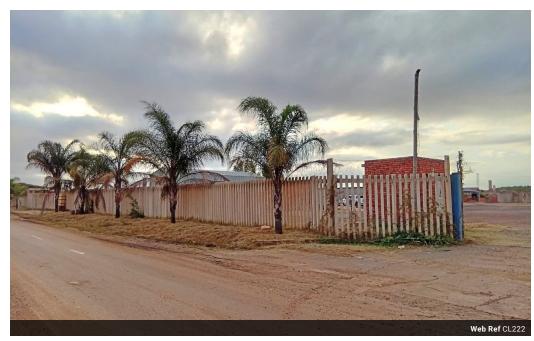

## 900m<sup>2</sup> Industrial Yard To Let in Klerksoord

R23,000 per m<sup>2</sup>

Gross Monthly Rental R23,000 Excl. VAT

## WEARHOUSE AND OPEN LAND

- Property Highlights

  1. \*Strategic Location\*: Close proximity to main highways and tributaries ensures easy access and logistics.

  2. \*Security Features\*: Security fencing and access control provide a secure environment.