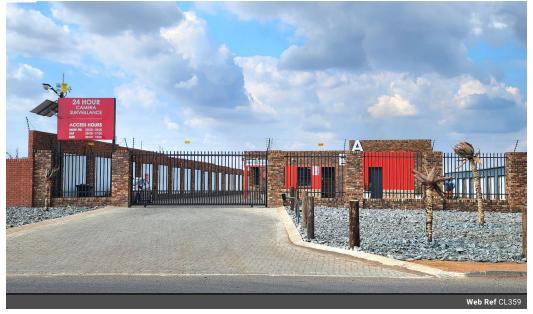

## **Property Description**

Warehouse for Rent in Rosslyn Industrial Park, Pretoria North

Yes

We present a prime 1514m<sup>2</sup> warehouse located within a secure storage company estate in the highly sought-after Rosslyn Industrial Park in Pretoria North.

**KEY FEATURES:** 

- Secure Estate: Top-end security features including 24 x 7 surveillance cameras, 3-metre high perimeter walls with electric fence, off-grid surveillance cameras, and access control, backed by armed response capabilities.