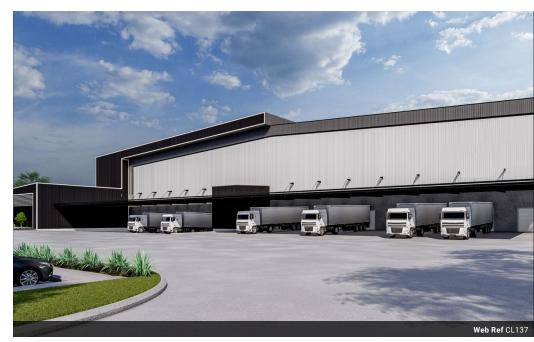

## 12,845m² Warehouse To Let in Linbro Park

R95 per m<sup>2</sup>

Gross Monthly Rental R1,500,000 Excl. VAT

## Distribution Center To Let - Linbro Park

Modern infrastructure, fibre optic cabling.

Ample power within the park – Eskom power.

Labour pool within proximity.

24-hour security within a landscaped park maintained by the Meadowview Property Owners Association.