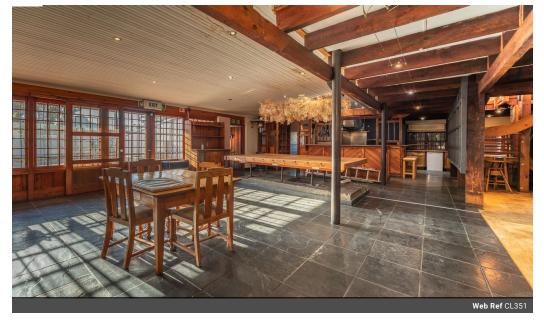

#### Unique Opportunity in the Heart of Philadelphia, Western Cape

Step into a rare opportunity to own a truly unique and flexible property in the heart of Philadelphia, Western Cape. This consolidated erf of 4,789 m2 is perfectly positioned on the corner of Meul and Hoof Street, just off Philadelphia Road. Zoned General Business Zone 1, this property is ideal for those looking to establish a dynamic events venue, multi-use space, or even a distinctive residential retreat. Property Overview:

The Old Mill (De Malle Meul):

This beautifully restored historic mill offers timeless character combined with endless possibilities. With a spacious ground floor featuring a welcoming reception area, a display of original mill machinery, a versatile open area, a small bar, and guest amenities,