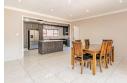

## Family-Sized Home in Randhart with 4 Bedrooms!

Why You'll Love This Home:

- why You'll Love This Home:

  4 Generous Bedrooms All with built-in wardrobes; main bedroom includes a walk-in closet
  2 Sparkling Bathrooms Includes a modern en-suite in the main bedroom
  Modern Kitchen Features a breakfast nook, hob, gas stove, under-counter oven, granite countertops, and ample cupboard space
  Open-Plan Living Two large lounges and a spacious dining area with stackable doors for seamless indoor-outdoor flow
  Dedicated Study Perfect for a home office setup
  Guest Amerities Guest toilet and linen cupboard
  Smart Hillities Prepaid grant electricity mater

- Smart Utilities Prepaid smart electricity meter
- Separate Flatlet Includes a kitchenette with gas stove and built-in cupboards, bathroom, bedroom, and an extra laundry room with toilet and storage
- Entertainment-Ready Outdoors Covered patio, sparkling pool (with safety net), and...