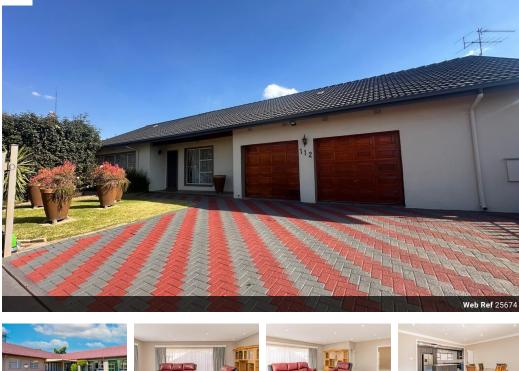

## Family-Sized Home in Randhart with 4 Bedrooms!

Why You'll Love This Home:

- why You'll Love This Home:

  4 Generous Bedrooms All with built-in wardrobes; main bedroom includes a walk-in closet
  2 Sparkling Bathrooms Includes a modern en-suite in the main bedroom
  Modern Kitchen Features a breakfast nook, hob, gas stove, under-counter oven, granite countertops, and ample cupboard space
  Open-Plan Living Two large lounges and a spacious dining area with stackable doors for seamless indoor-outdoor flow
  Dedicated Study Perfect for a home office setup
  Guest Amerities Guest toilet and linen cupboard
  Smart Hillities Prepaid grant electricity mater

| Pets Allowed | Yes |                     |       |            |                     |
|--------------|-----|---------------------|-------|------------|---------------------|
| Interior     |     | Exterior            |       | Sizes      |                     |
| Bedrooms     | 4   | Garages             | 2     | Floor Size | 1,001m <sup>2</sup> |
| Bathrooms    | 2.5 | Carports / Parkings | 6     | Land Size  | 1,001m <sup>2</sup> |
| Kitchens     | 1   | Security            | Yes   |            |                     |
| Recep. Rooms | 3   | Pool                | Yes   |            |                     |
| Studies      | 1   | Views               | False |            |                     |
| Furnished    | No  |                     |       |            |                     |