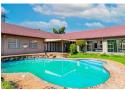

- Smart Utilities Prepaid smart electricity meter
- Separate Flatlet Includes a kitchenette with gas stove and built-in cupboards, bathroom, bedroom, and an extra laundry room with toilet and storage
- Entertainment-Ready Outdoors Covered patio, sparkling pool (with safety net), and...

| Pets Allowed | Yes |                     |       |            |                     |
|--------------|-----|---------------------|-------|------------|---------------------|
| Interior     |     | Exterior            |       | Sizes      |                     |
| Bedrooms     | 4   | Garages             | 2     | Floor Size | 1,001m <sup>2</sup> |
| Bathrooms    | 2.5 | Carports / Parkings | 6     | Land Size  | 1,001m <sup>2</sup> |
| Kitchens     | 1   | Security            | Yes   |            |                     |
| Recep. Rooms | 3   | Pool                | Yes   |            |                     |
| Studies      | 1   | Views               | False |            |                     |
| Furnished    | No  |                     |       |            |                     |