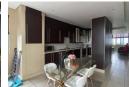

## **UNIT FEATURES**

- Open-plan lounge and kitchen area with high-volume ceilings
- Modern kitchen with Caesar stone countertops and glass-top breakfast nook
- 2 spacious bedrooms
  1 beautifully finished full bathroom with contemporary flair
  Blinds fitted throughout for privacy and style