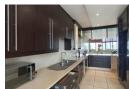

## **UNIT FEATURES**

- Open-plan lounge and kitchen area with high-volume ceilings
- Modern kitchen with Caesar stone countertops and glass-top breakfast nook
- 2 spacious bedrooms
  1 beautifully finished full bathroom with contemporary flair
  Blinds fitted throughout for privacy and style