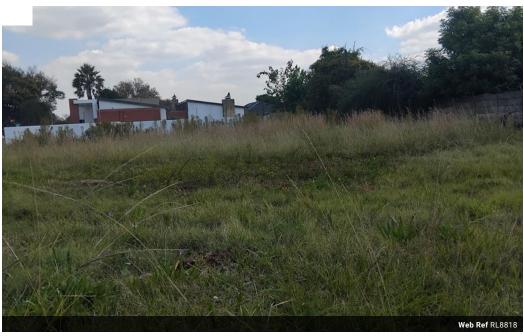

## 1,038m² Vacant Land For Sale in Crystal Park

R400,000

Monthly Bond Repayment R4,128.75 Calculated over 20 years at 11% with no deposit.

Transfer Costs R16,806.00 Bond Costs R11,960.00
These calculations are only a guide. Please ask your conveyancer for exact calculations.

Monthly Rates R600

Very large corner stand up for grabs.

Situated in popular Crystal Park is this large stand just waiting for the right owner.

CASH ONLY.
Price NOT negotiable.
Close to schools and shopping centres.