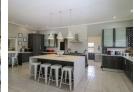

The main house showcases four spacious bedrooms, including two en-suite bathrooms, alongside a total of three beautifully appointed bathrooms. A generously sized, fully equipped kitchen, complete with a gas hob and electric oven, caters to every culinary need. The open-plan living spaces extend seamlessly through stackable glass doors to a shaded verandah, which overlooks a sparkling pool and a private, manicured garden. This seamless indoor-outdoor connection creates a harmonious...