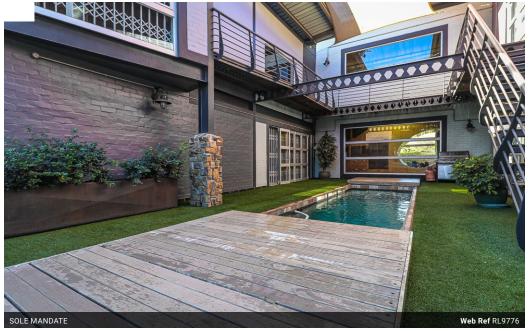

## "Where Modern Meets Nature: Industrial Strength, Organic Soul."

This exceptional home is a fusion of modern industrial design and natural, organic elements. It boasts four spacious garages and a striking raw brick entrance that immediately captures attention. Inside, the residence reveals its charm through the use of old wood and eclectic design touches that soften its industrial edges.

The home opens up into a welcoming lounge area that seamlessly flows into a large family dining room, overlooking a beautifully landscaped courtyard garden with a hidden swimming pool—an oasis of calm and privacy. The kitchen, a masterpiece of timeless relics paired with ultra-modern finishes, is complemented by a separate scullery and washing-up area for added convenience.