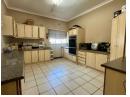

The well-equipped kitchen features a built-in stove, double oven, and a separate scullery, offering...

| Pets Allowed | Yes |                     |      |           |         |
|--------------|-----|---------------------|------|-----------|---------|
| Interior     |     | Exterior            |      | Sizes     |         |
| Bedrooms     | 4   | Garages             | 1    | Land Size | 1,049m² |
| Bathrooms    | 2.5 | Carports / Parkings | 4    |           |         |
| Kitchens     | 1   | Security            | Yes  |           |         |
| Recep. Rooms | 3   | Pool                | Yes  |           |         |
| Furnished    | No  | Views               | True |           |         |