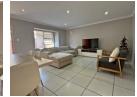

The second bedroom is equally well-appointed and serviced by its own dedicated bathroom, while a practical linen cupboard in the passage adds extra storage convenience.

The open-plan kitchen flows effortlessly into the living area, creating a warm and inviting space for everyday living and entertaining. A sliding door opens onto a private, walled garden – perfect for relaxing outdoors or hosting friends.