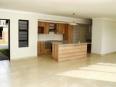

The modern kitchen is fully open-plan, beautifully finished with granite countertops and a gas hob, allowing you to cook and connect with ease. Three generously...

| Pets Allowed | Yes |          |       |            |
|--------------|-----|----------|-------|------------|
| Interior     |     | Exterior |       | Sizes      |
| Bedrooms     | 3   | Garages  | 2     | Floor Size |
| Bathrooms    | 2   | Security | Yes   |            |
| Kitchens     | 1   | Pool     | No    |            |
| Recep. Rooms | 2   | Views    | False |            |
| Furnished    | No  |          |       |            |