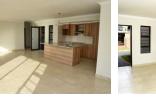

The modern kitchen is fully open-plan, beautifully finished with granite countertops and a gas hob, allowing you to cook and connect with ease. Three generously...

| Pets Allowed | Yes |          |       |            |
|--------------|-----|----------|-------|------------|
| Interior     |     | Exterior |       | Sizes      |
| Bedrooms     | 3   | Garages  | 2     | Floor Size |
| Bathrooms    | 2   | Security | Yes   |            |
| Kitchens     | 1   | Pool     | No    |            |
| Recep. Rooms | 2   | Views    | False |            |
| Furnished    | No  |          |       |            |