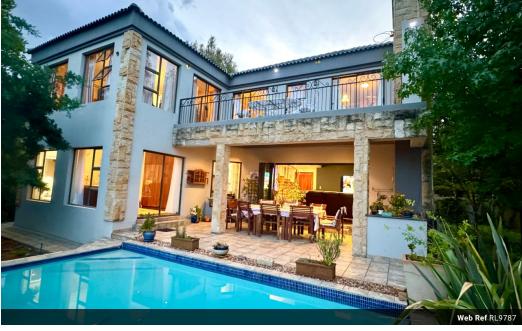

## Greenbelt Gem - Spacious Home Perfect for Families.

\*\*\*EXCLUSIVE MANDATE\*\*\*

Exceptional Family Home with Breathtaking Greenbelt and Wildlife Views

Step into a lifestyle of luxury and tranquility with this immaculate double-storey family home, perfectly positioned on the greenbelt with uninterrupted views of wildlife roaming right at your doorstep.

Upon entry, you're welcomed by an elegant spiral staircase that sets the tone for the rest of the home. The expansive open-plan layout seamlessly connects the gourmet kitchen, dining area, and lounge, creating the perfect flow for family living and entertaining. The lounge features an indoor braai and stack-up doors that open to a covered patio with a second built-in braai, overlooking a sparkling blue swimming pool and the lush estate beyond.

The heart of the home is the modern, open-plan kitchen complete with a centre island and...

| Pets Allowed | Yes |             |      |            |                   |
|--------------|-----|-------------|------|------------|-------------------|
| Interior     |     | Exterior    |      | Sizes      |                   |
| Bedrooms     | 5   | Garages     | 2    | Floor Size | 350m <sup>2</sup> |
| Bathrooms    | 4   | Security    | Yes  | Land Size  | 816m <sup>2</sup> |
| Kitchens     | 1   | Dom. Accom. | 1    |            |                   |
| Recep. Rooms | 2   | Pool        | Yes  |            |                   |
| Furnished    | No  | Views       | True |            |                   |