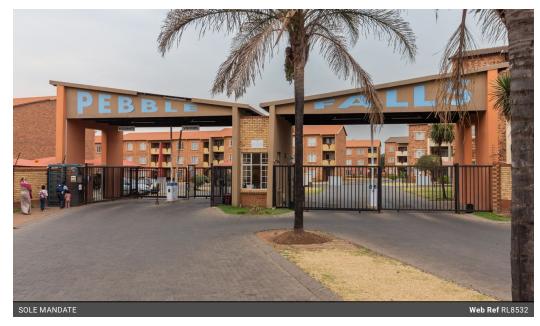

## Ideal lock up go Ground floor unit

Situated in the Comet area in the Pebble Falls Complex, this unit is ideal for first time buyer or investor.

The unit consists of 2 bedrooms, 1 full bathroom with bath and shower, open plan tiled lounge area, modern kitchen, single covered carport with ample guest parking, and small private garden. Complex offers 24 hour access controlled security,