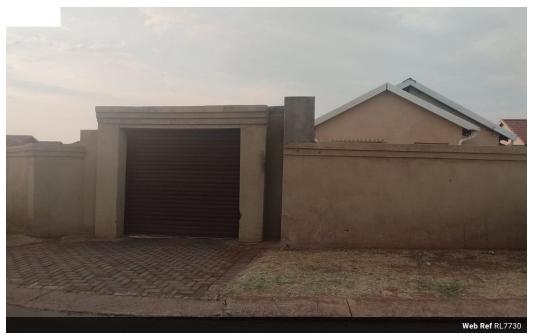

#### 3 Bedroom House for sale in Dawn Park

A home to grap! This home is well positioned in the heart of Dawn Park suburb of Boksburg. This home has a lot to offer, great potential for a family home or investment. This home offers spacious lounge, kitchen and three bedroom, a spacious bathroom and toilet.

This ready to move in property offers the big yard, carport for two cars parking, high security walls all around the house and small for visitors. Easy access to primary schools, high schools, shopping center's/malls, freeways and 25 minutes to airport.

Do not miss out on this well priced property!

| Pets Allowed | Yes |                     |       |           |                   |
|--------------|-----|---------------------|-------|-----------|-------------------|
| Interior     |     | Exterior            |       | Sizes     |                   |
| Bedrooms     | 3   | Carports / Parkings | 2     | Land Size | 346m <sup>2</sup> |
| Bathrooms    | 1   | Security            | No    |           |                   |
| Kitchens     | 1   | Pool                | No    |           |                   |
| Recep. Rooms | 1   | Views               | False |           |                   |
| Furnished    | No  |                     |       |           |                   |