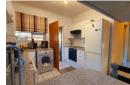

Step inside to a welcoming entrance that flows into a modern open-plan lounge and kitchen, both tiled for easy maintenance. The kitchen is well-appointed with plenty of cupboard space, a hob, extractor fan, and a handy breakfast nook. Plumbing is already in place for both a dishwasher or washing machine, making life that much easier.