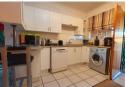

Step inside to a welcoming entrance that flows into a modern open-plan lounge and kitchen, both tiled for easy maintenance. The kitchen is well-appointed with plenty of cupboard space, a hob, extractor fan, and a handy breakfast nook. Plumbing is already in place for both a dishwasher or washing machine, making life that much easier.