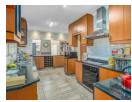

The modern kitchen features granite countertops and a separate scullery with ample cupboard space. Outside, the expansive 1,338 sqm garden includes a sparkling pool, a covered patio, a thatched entertainment gazebo, a JoJo tank, and two...