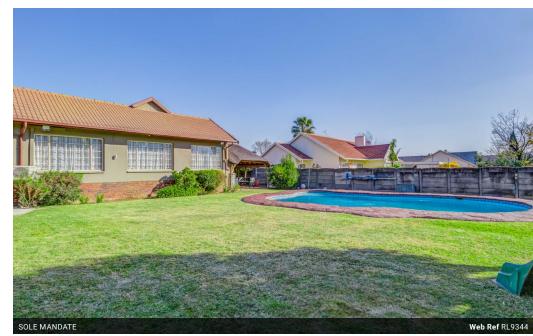

## spacious and modern family home in Parkrand

Ideally located in the ever-popular Parkrand area, this beautifully finished family home offers generous space and charming features throughout.

The home boasts three sunny bedrooms with laminate flooring. The main bedroom includes an air conditioner and a stylish walk-through closet, along with a full en suite bathroom featuring both a bath and a shower. A dedicated study provides a quiet space for work or reading. The home also offers three tiled reception areas, including a dining room, lounge, and a family room equipped with air conditioning and a built-in bar-perfect for entertaining.

The modern kitchen features granite countertops and a separate scullery with ample cupboard space. Outside, the expansive 1,338 sqm garden includes a sparkling pool, a covered patio, a thatched entertainment gazebo, a JoJo tank, and two...