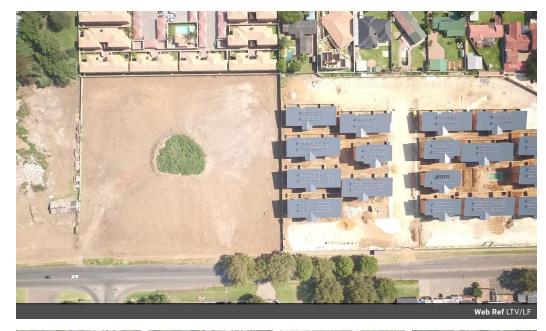

## Prime Investment Opportunity – 19,382.43m<sup>2</sup> Residential Development Land in Ravenswood, Boksburg

Prime Investment Opportunity - 19,382.43m<sup>2</sup> Residential Development Land in Ravenswood, Boksburg

Seize this rare opportunity to develop in the sought-after suburb of Ravenswood, Boksburg. Spanning an expansive 19,382.43m², this prime residential land is ideally positioned for a modern, high-demand development surrounded by established homes, schools, and shopping centers.