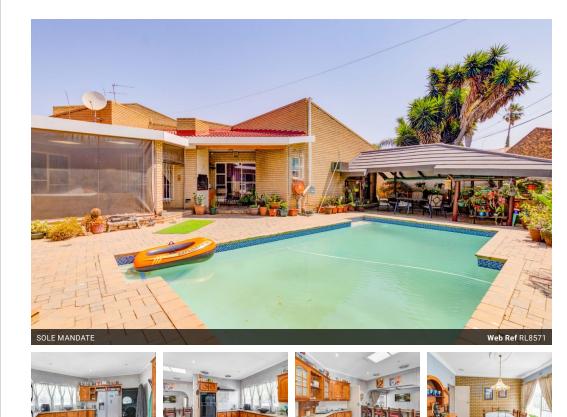

## Immaculate family home with loads of space and cottage in Sunward Park

This spacious family home is designed for both comfort and entertainment, featuring a full bar area and pool, perfect for hosting guests. The property boasts four generously sized bedrooms with beautiful wooden flooring, a study, and two bathrooms, including a main en-suite with double basins. There are also two guest toilets for added convenience. The kitchen is a chef's dream, offering an eye-level oven, a large breakfast nook, and a separate scullery with plenty of cupboard space.

The home offers four distinct reception areas: two lounges, a dining room, and a family room, providing ample space for relaxation and entertaining. Additionally, there's an expansive bar area for your social gatherings. For parking, there are three automated garages and a double-covered carport.

Outside, enjoy a lapa and a solar-heated pool,...

| Pets Allowed | Yes |                     |       |           |
|--------------|-----|---------------------|-------|-----------|
| Interior     |     | Exterior            |       | Sizes     |
| Bedrooms     | 5   | Garages             | 3     | Land Size |
| Bathrooms    | 4   | Carports / Parkings | 2     |           |
| Kitchens     | 1   | Security            | No    |           |
| Recep. Rooms | 4   | Pool                | Yes   |           |
| Studies      | 1   | Views               | False |           |
| Furnished    | No  |                     |       |           |