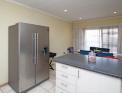

The unit includes two well-sized bedrooms, both with laminate flooring, and two modern bathrooms (including a main en-suite). The stylish kitchen boasts granite countertops and ample cupboard space, while the dining area is conveniently located nearby. The separate lounge, also with laminate flooring, leads onto your own private balcony, providing a peaceful outdoor space. The unit also comes with double covered carports and additional guest parking.