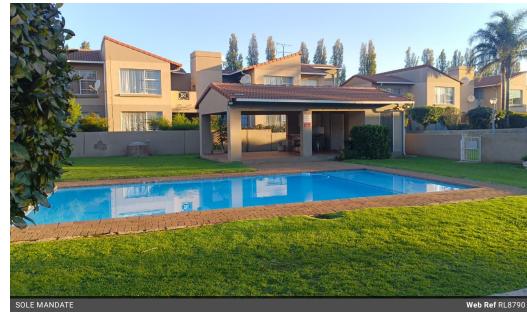

# Lifestyle Amenities:

Communal Swimming Pool and patio and lapa- Cool down on sunny days or socialize with neighbors.

round - A cofe fun anace for kide to play and enjoy

| Pets Allowed | Yes |                     |       |            |                      |
|--------------|-----|---------------------|-------|------------|----------------------|
| Interior     |     | Exterior            |       | Sizes      |                      |
| Bedrooms     | 2   | Carports / Parkings | 1     | Floor Size | 78m²                 |
| Bathrooms    | 1   | Security            | Yes   | Land Size  | 29,736m <sup>2</sup> |
| Kitchens     | 1   | Pool                | Yes   |            |                      |
| Recep. Rooms | 1   | Views               | False |            |                      |
| Furnished    | No  |                     |       |            |                      |