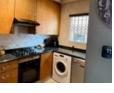

Step inside and be greeted by a light-filled, open-plan kitchen boasting sleek fitted cupboards, a built-in oven and hob, and a practical double sink – perfect for whipping up culinary delights! The spacious...