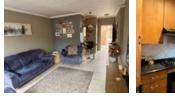

Step inside and be greeted by a light-filled, open-plan kitchen boasting sleek fitted cupboards, a built-in oven and hob, and a practical double sink – perfect for whipping up culinary delights! The spacious...