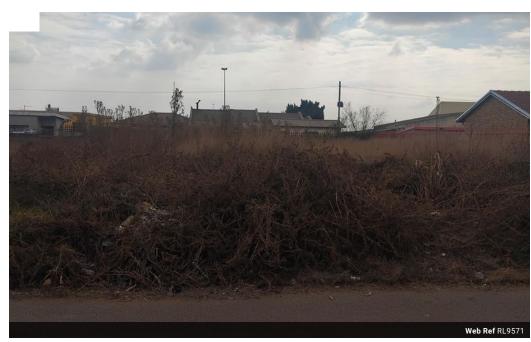

## 748m² Vacant Land For Sale in Geluksdal Ext 1

R280,000

Monthly Bond Repayment R2,842.64 Calculated over 20 years at 10.75% with no deposit.

Transfer Costs R15,517.00 Bond Costs R10,985.00
These calculations are only a guide. Please ask your conveyancer for exact calculations.

## Spacious land waiting for the right owner.

Vacant land for sale at Geluksdal Ext1.
Bring your building plans and turn this piece of land into your home.
Close to all amenities.
Price includes transfer costs.