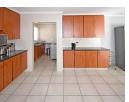

The home features three spacious bedrooms and two full bathrooms (both with baths and showers, including a main en-suite). The modern kitchen is equipped with sleek granite countertops, a pantry, a separate scullery, and ample cupboard space. The open-plan lounge and dining area, enhanced with downlights, leads out to a large, pet-friendly garden - perfect for kids to play and for outdoor entertaining.