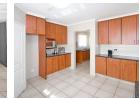

The home features three spacious bedrooms and two full bathrooms (both with baths and showers, including a main en-suite). The modern kitchen is equipped with sleek granite countertops, a pantry, a separate scullery, and ample cupboard space. The open-plan lounge and dining area, enhanced with downlights, leads out to a large, pet-friendly garden - perfect for kids to play and for outdoor entertaining.