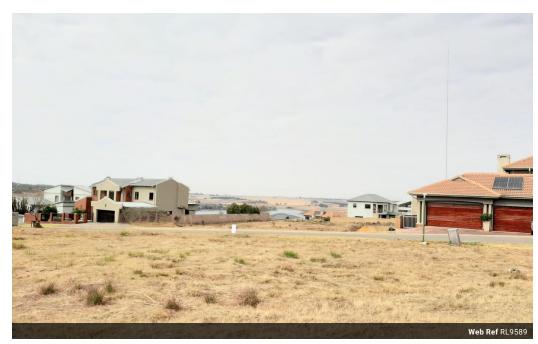

## 1,324m² Vacant Land For Sale in Aquavista Mountain Estate

R858,000

Monthly Bond Repayment R8,710.66 Calculated over 20 years at 10.75% with no deposit.

Transfer Costs R28,244.00 Bond Costs R21,450.00
These calculations are only a guide. Please ask your conveyancer for exact calculations.

## Spacious Stand with Scenic Potential!

 $This \ spacious \ 1324m^2 \ vacant \ stand \ in \ the \ exclusive \ Aqua \ Vista \ Estate \ offers \ the \ ideal \ location \ to \ bring \ your \ dream \ home \ to \ life. \ If \ home \ to \ life \ life \ home \ to \ life \ home \ to \ life \ home \ to \ life \ home \ home \ home \ to \ life \ home \$ you build a double-storey house, you may enjoy a dam view from one side of the property—adding a scenic touch to your everyday surroundings. The estate is secure and well-maintained, featuring top-notch amenities such as a communal boat launch, peaceful fishing spots with jetties, and a beautifully kept communal braai area—perfect for laid-back weekends with family and friends. Contact me today to secure this fantastic opportunity and start your journey to estate living at its finest.