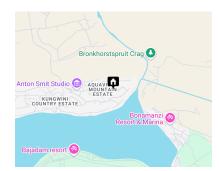

## Prime Vacant Land with Endless Possibilities

This 1388-square-meter vacant land in Aqua Vista Mountain Estate is the perfect opportunity to build your dream home in a secure

and tranquil haven. Nestled along the Bronkhorstspruit Dam, the estate offers stunning views, estate regulations allowing double-storey designs, and limitless architectural possibilities. Enjoy a holiday-like atmosphere with access to a clubhouse, private jetties, a boat launch, and spaces for picnicking and fishing. The estate features 24-hour security for peace of mind, while its paved roads and idyllic surroundings invite you to embrace a serene lakeside lifestyle. Conveniently located near Pretoria, this prime property balances relaxation and accessibility. Contact us today to view this exceptional piece of land and start turning your vision into reality!