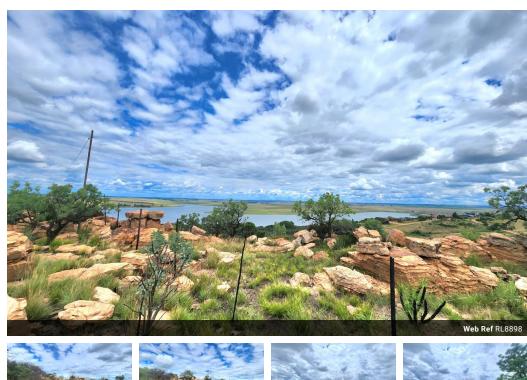

## Spacious Stand with Beautiful Dam Views

This is a spacious 1,988 square meter stand located in the central Bronkhorstbaai municipality area. The property boasts a scenic view of the dam, providing a serene and tranquil environment that's perfect for those who appreciate nature. This stand is not only visually appealing but also highly practical, as it comes with convenient connections to both water and electricity services. An added advantage of this property is the absence of estate levies, offering you financial relief and the flexibility to invest in other aspects of your property development. Whether you're looking to build a family home, a vacation retreat, or a rental property, this stand offers endless possibilities.