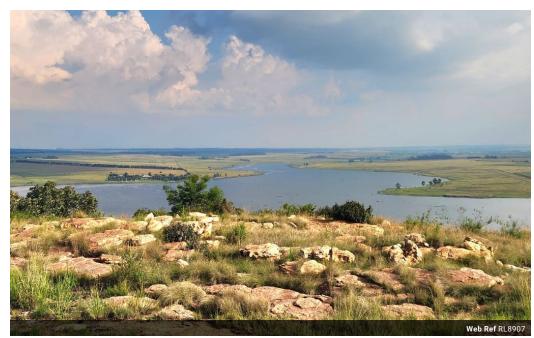

## Prime 1636m<sup>2</sup> Vacant Land with Stunning Dam Views

 $Located \ near \ Bronkhorstspruit \ Dam, \ this \ 1636m^2 \ vacant \ land \ on \ a \ mountain \ offers \ stunning \ views \ of \ the \ dam. \ It's \ an \ ideal \ location$ to build your home, surrounded by the beauty of nature. The land provides a peaceful environment, perfect for anyone looking for a serene place to live. Additionally, you can enjoy the convenience of no estate levies, making this an even more attractive opportunity. With only a 45-minute drive to both Witbank and Pretoria, this location offers the perfect balance of tranquility and accessibility.

This fully serviced land comes with a municipal prepaid electricity connection point in place, making it ready for immediate use. Moreover, it boasts a beautiful rocky garden already laid out, adding to its charm. The paved driveway further enhances the convenience and appeal of this property. It is already...